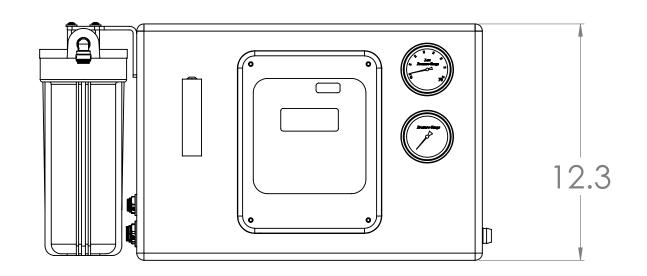

| NOTICE OF CONFIDENTIALITY<br>THE INFORMATION CONTAINED IN THIS<br>DRAWING IS THE SOLE PROPERTY OF BLUE<br>WATER DESALINATION LLC. ANY<br>REPRODUCTION, CIRCULATION, AND<br>DISTRIBUTION IN PART OR AS A WHOLE WITHOUT<br>THE WRITTEN CONSENT OF BLUE WATER<br>DESEALINATION LLC IS STRICTLY PROHIBITED.<br>MATERIAL: |                      | ANGULAR: ± 1 DEG<br>.X ± 0.1"<br>.XX ± 0.01" |  | PECIFIED:<br>HES AND<br>± 1.5mm | TITLE: | DESAL | Water<br>ELIMINARY<br>RECOVER<br>(ADVAN | y unit | 90755<br>5 - 2412<br>26 - 2449<br>erDesalination | Pination.com |
|----------------------------------------------------------------------------------------------------------------------------------------------------------------------------------------------------------------------------------------------------------------------------------------------------------------------|----------------------|----------------------------------------------|--|---------------------------------|--------|-------|-----------------------------------------|--------|--------------------------------------------------|--------------|
| FINISH:                                                                                                                                                                                                                                                                                                              |                      | MFG                                          |  |                                 | С      |       |                                         |        |                                                  | NR           |
|                                                                                                                                                                                                                                                                                                                      | DO NOT SCALE DRAWING | QUAL                                         |  |                                 | scale: | ·     | WEIGHT:                                 |        | SHEE                                             | T 2 OF 5     |
| ,                                                                                                                                                                                                                                                                                                                    | 3                    |                                              |  | 2                               |        |       |                                         | 1      |                                                  |              |