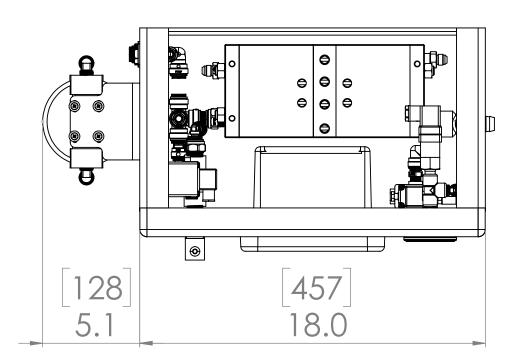

| NOTICE OF CONFIDENTIALITY<br>THE INFORMATION CONTAINED IN THIS<br>DRAWING IS THE SOLE PROPERTY OF BLUE<br>WATER DESALINATION LLC. ANY<br>REPRODUCTION, CIRCULATION, AND<br>DISTRIBUTION IN PART OR AS A WHOLE WITHOUT<br>THE WRITTEN CONSENT OF BLUE WATER<br>DESEALINATION LLC IS STRICTLY PROHIBITED.<br>MATERIAL: |                      | ANGULAR: ± 1 DEG<br>.X ± 0.1"<br>.XX ± 0.01" |  | PECIFIED:<br>HES AND<br>± 1.5mm | TITLE: | DESAL | Water<br>ELIMINARY<br>RECOVER<br>(ADVAN | y unit | 90755<br>5 - 2412<br>26 - 2449<br>erDesalination | Pination.com |
|----------------------------------------------------------------------------------------------------------------------------------------------------------------------------------------------------------------------------------------------------------------------------------------------------------------------|----------------------|----------------------------------------------|--|---------------------------------|--------|-------|-----------------------------------------|--------|--------------------------------------------------|--------------|
| FINISH:                                                                                                                                                                                                                                                                                                              |                      | MFG                                          |  |                                 | С      |       |                                         |        |                                                  | NR           |
|                                                                                                                                                                                                                                                                                                                      | DO NOT SCALE DRAWING | QUAL                                         |  |                                 | scale: | ·     | WEIGHT:                                 |        | SHEE                                             | T 2 OF 5     |
| ,                                                                                                                                                                                                                                                                                                                    | 3                    |                                              |  | 2                               |        |       |                                         | 1      |                                                  |              |