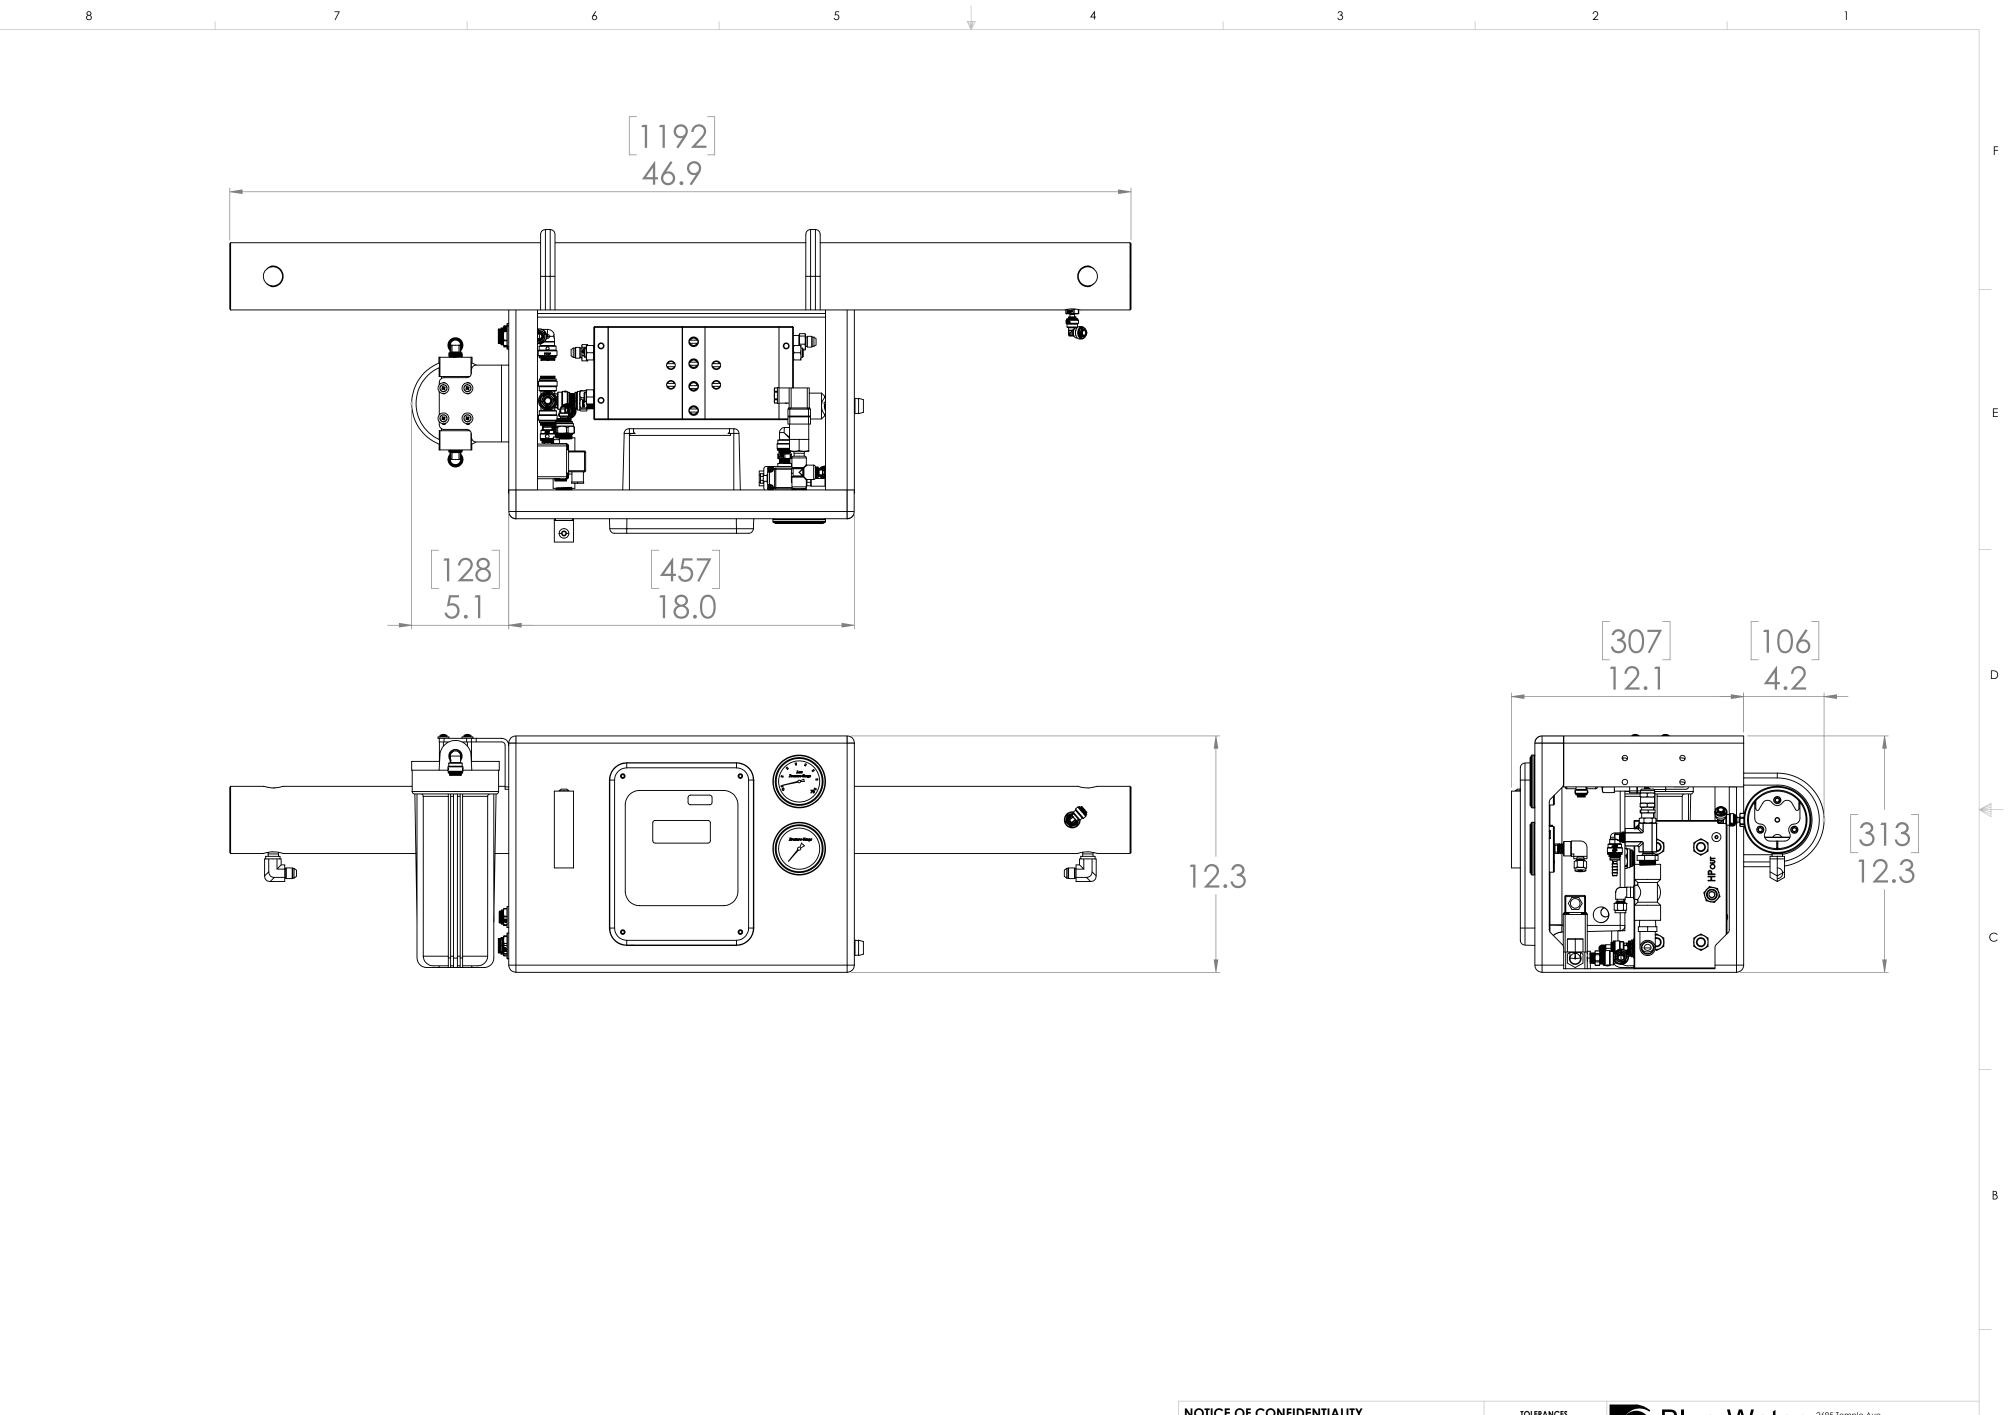

F

Е

D

С

| THE IN<br>DRAW<br>WATEF<br>REPRC<br>DISTRIE<br>THE W |                      | CHECK<br>QUAL | ARE IN INCH<br>± 1/16"<br>± 1 DEG<br>± 0.1"<br>± 0.01"<br>± 0.005" | PECIFIED:<br>IES AND<br>± 1.5mm | TITLE: | DESAL | ELIMINARY<br>RECOVER<br>(ADVAN) | y unit | 0755<br>- 2412<br>5 - 2449<br>Desalination.c | REV<br>NR |
|------------------------------------------------------|----------------------|---------------|--------------------------------------------------------------------|---------------------------------|--------|-------|---------------------------------|--------|----------------------------------------------|-----------|
|                                                      | DO NOT SCALE DRAWING | CHIEF         |                                                                    |                                 | SCALE: |       | WEIGHT:                         |        | SHEET                                        | 1 OF 5    |
|                                                      | 3                    | I             |                                                                    | 2                               |        |       |                                 | 1      |                                              |           |