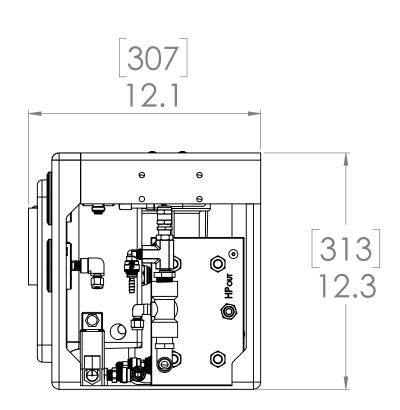

--------------------------|--------|-------|---------------------------------|--------|----------------------------------------------|-----------|
|                                                      | DO NOT SCALE DRAWING | CHIEF         |                                                                    |                                 | SCALE: |       | WEIGHT:                         |        | SHEET                                        | 1 OF 5    |
|                                                      | 3                    | I             |                                                                    | 2                               |        |       |                                 | 1      |                                              |           |



F

Е

D

С





F

Е

D

С

| NOTICE OF CONFIDENTIALITY<br>THE INFORMATION CONTAINED IN THIS<br>DRAWING IS THE SOLE PROPERTY OF BLUE<br>WATER DESALINATION LLC. ANY<br>REPRODUCTION, CIRCULATION, AND<br>DISTRIBUTION IN PART OR AS A WHOLE WITHOUT<br>THE WRITTEN CONSENT OF BLUE WATER<br>DESEALINATION LLC IS STRICTLY PROHIBITED.<br>MATERIAL: |                      | ANGULAR: ± 1 DEG<br>.X ± 0.1"<br>.XX ± 0.01" |  | PECIFIED:<br>HES AND<br>± 1.5mm | TITLE: | DESAL | Water<br>ELIMINARY<br>RECOVER<br>(ADVAN | y unit | 90755<br>5 - 2412<br>26 - 2449<br>erDesalination | Pination.com |
|---------------------------------------------------------------------------------------------------------------------------------------------------------------------------------------------------------------------------------------