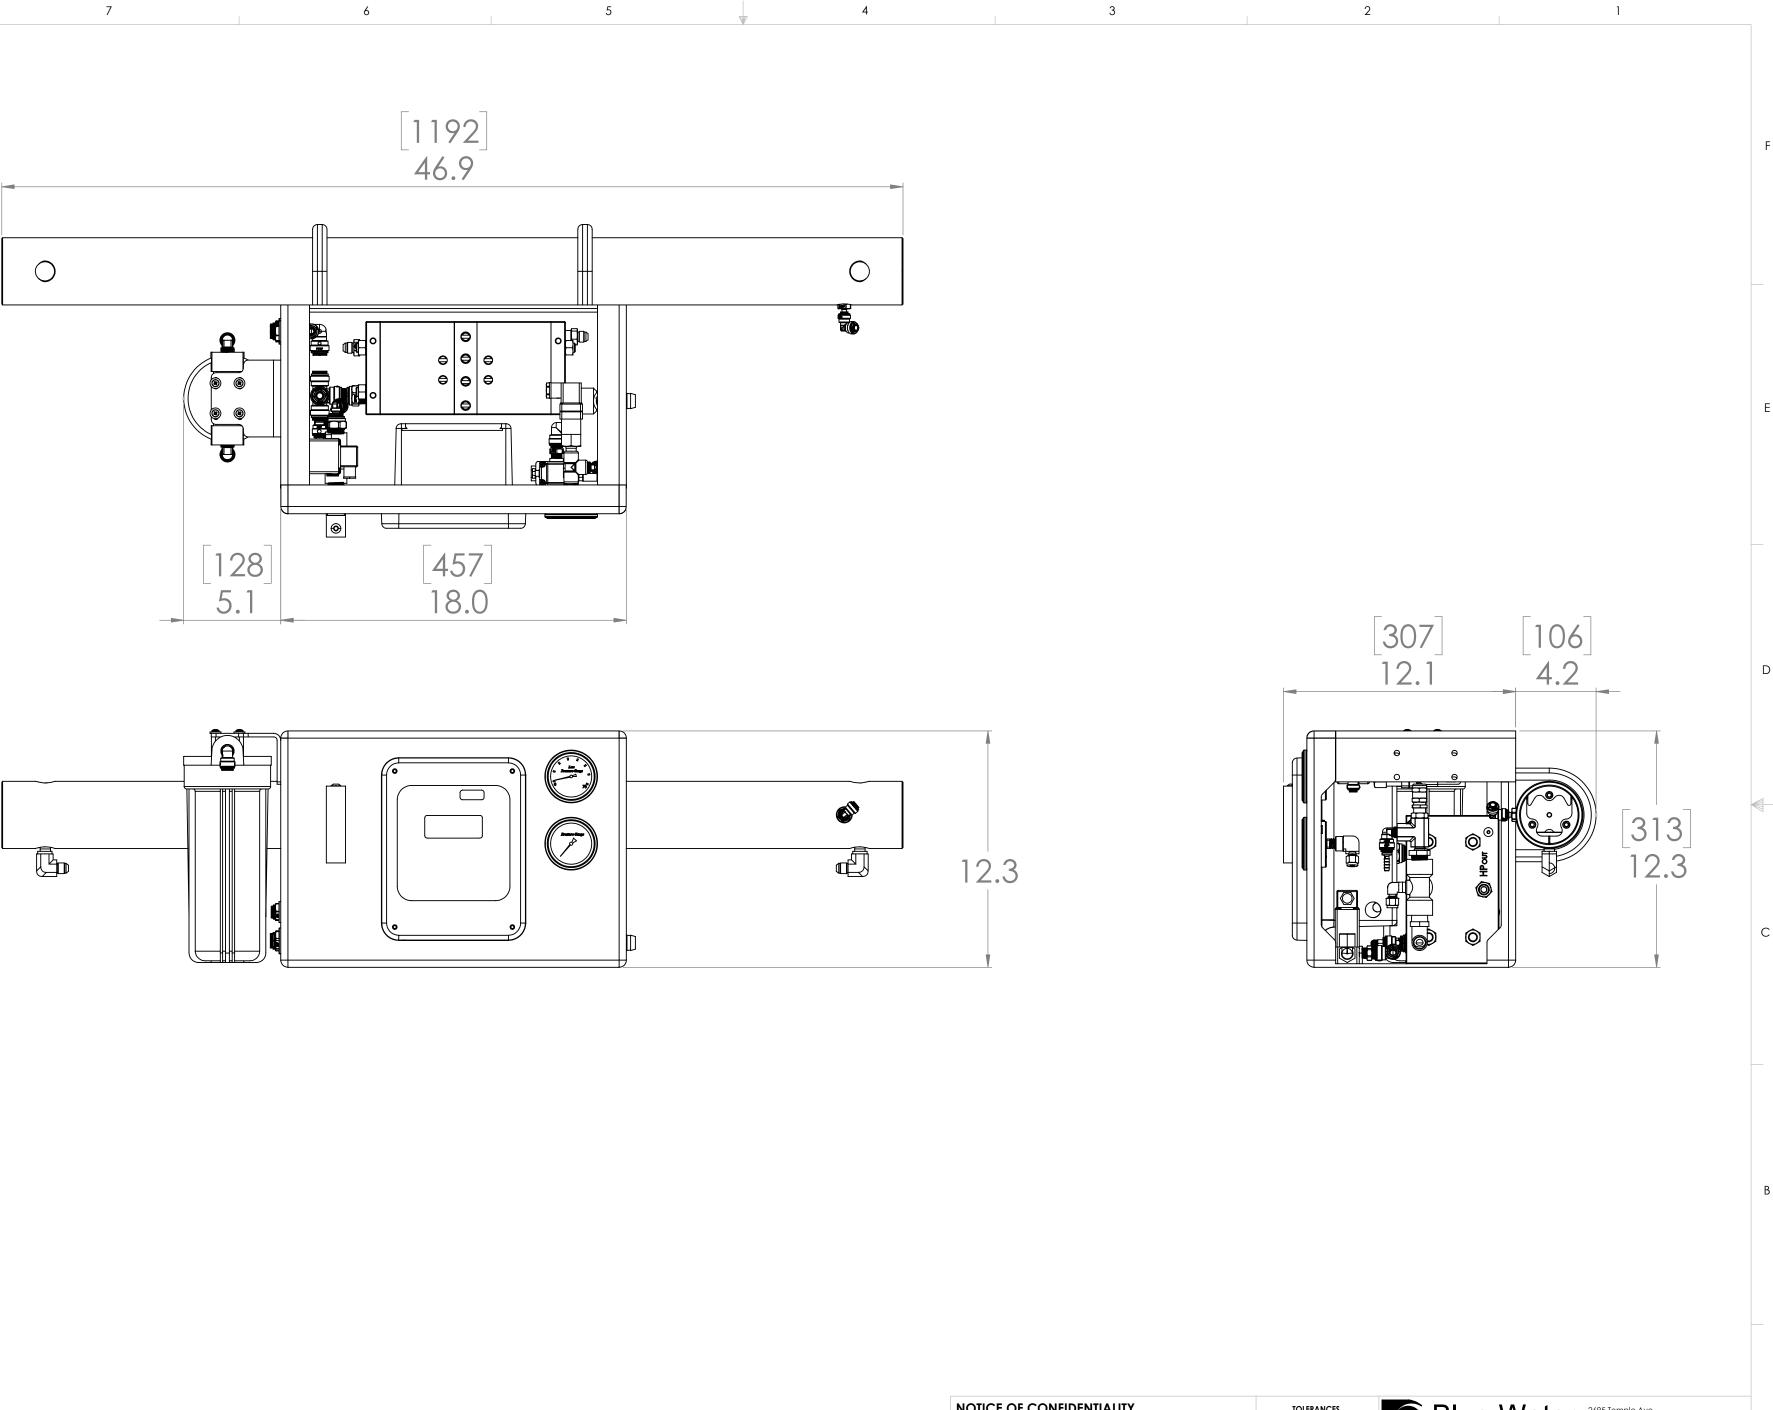

| NOTICE OF CONFIDENTIALITY<br>THE INFORMATION CONTAINED IN THIS<br>DRAWING IS THE SOLE PROPERTY OF BLUE<br>WATER DESALINATION LLC. ANY<br>REPRODUCTION, CIRCULATION, AND<br>DISTRIBUTION IN PART OR AS A WHOLE WITHOUT<br>THE WRITTEN CONSENT OF BLUE WATER<br>DESEALINATION LLC IS STRICTLY PROHIBITED.<br>MATERIAL: |                      | ANGULAR: ± 1 DEG<br>.X ± 0.1"<br>.XX ± 0.01" |  | PECIFIED:<br>HES AND<br>± 1.5mm | TITLE: | DESAL | Water<br>ELIMINARY<br>RECOVER<br>(ADVAN | y unit | 90755<br>5 - 2412<br>26 - 2449<br>erDesalination | Pination.com |
|----------------------------------------------------------------------------------------------------------------------------------------------------------------------------------------------------------------------------------------------------------------------------------------------------------------------|----------------------|----------------------------------------------|--|---------------------------------|--------|-------|-----------------------------------------|--------|--------------------------------------------------|--------------|
| FINISH:                                                                                                                                                                                                                                                                                                              |                      | MFG                                          |  |                                 | С      |       |                                         |        |                                                  | NR           |
|                                                                                                                                                                                                                                                                                                                      | DO NOT SCALE DRAWING | QUAL                                         |  |                                 | scale: | ·     | WEIGHT:                                 |        | SHEE                                             | T 2 OF 5     |
| ,                                                                                                                                                                                                                                                                                                                    | 3                    |                                              |  | 2                               |        |       |                                         | 1      |                                                  |              |